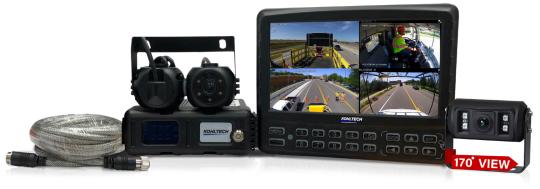

#### **KEY FEATURES**

• 5 Channel 1080p Mobile DVR

lacksquare

**o** 

KOHLTECH

- 4 channels of 1080p AHD
- 1 channel of 1080p IP
- Solid State Design: Industrial SD
- Mirror Recording
- GPS Module and Accelerometer
- Supports 4G LTE for Live Viewing and Remote Management
- 3-Axis Internal Anti-Vibration Technology

### **ACCESS IS A TOUCH AWAY**

Our Rugged 7" Touch Screen Monitor allows instant camera and view changes. Search, play and export video in seconds without the need for a remote.

# ADVANCED MONITOR

Quad View, Touch Screen Monitor allows on scene, in-cab video search, playback and export. Improve view by switching views to any camera with the tap of the screen.

2-Way Audio communication with driver with data plan.

### ULTRA Wide View Lens

Up to 180-degree field of view captures 1/3rd more area than standard 120-degree cameras. Captures rear of truck virtually edge to edge ensuring side swipes and near misses are captured. Dramatically improves driver field of view while backing up helping to avoid unseen obstacles.