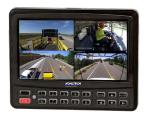

### **ACCESS IS A TOUCH AWAY**

Our Rugged 7" Touch Screen Monitor allows instant camera and view changes. Search, play and export video in seconds without the need for a remote.

# ADVANCED MONITOR

Quad View, Touch Screen Monitor allows on scene, in-cab video search, playback and export. Improve view by switching views to any camera with the tap of the screen.

2-Way Audio communication with driver with data plan.