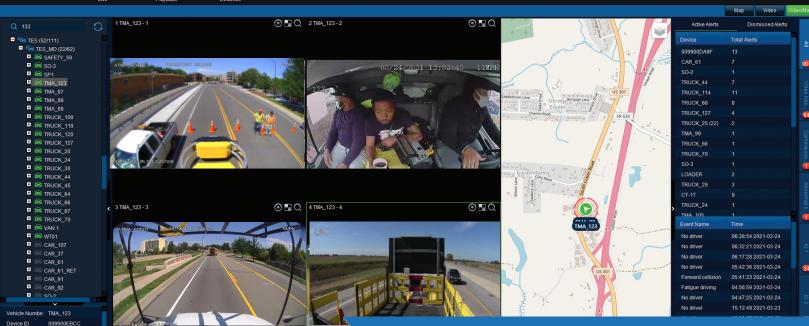

### MONITOR, MANAGE, TRACK

Available fleet software provides the ultimate in fleet monitoring, tracking and management. Real time alerts of vehicle impacts. Speed or location violations, and camera or DVR tampering.

# ARTIFICIAL INTELLIGENCE

Artificial intelligence ADAS+DSM identifies and categorizes key driver and traffic actions in real-time while providing In-cab alerts to notify the operator of dangerous driver behavior and hazardous traffic situations.

# ADVANCED MONITOR

Quad View, Touch Screen Monitor allows on scene, in-cab video search, playback and export. Improve view by switching views to any camera with the tap of the screen.

2-Way Audio communication with driver with data plan.

### MOBILE CONNECTIVITY

4G LTE Embedded Modem enables Real Time Tracking, Live View and Remote Video downloads. Comprehensive System Health Reporting provides Real Time Alerts for video loss, tampering and DVR status.