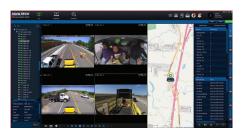

### **CONNECTED**

Monitor incidents live or retrieve video and GPS history from the hard drive over the air. Optional 4G LTE and Wi-Fi provide instant real-time access to video on the road or in the yard.

### MONITOR, MANAGE, TRACK

Available fleet software provides the ultimate in fleet monitoring, tracking and management. Real time alerts of vehicle impacts. Speed or location violations, and camera or DVR tampering.

# ADVANCED MONITOR

Quad View, Touch Screen Monitor allows on scene, in-cab video search, playback and export. Improve view by switching views to any camera with the tap of the screen.

2-Way Audio communication with driver with data plan.