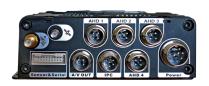

#### **KEY FEATURES**

• 5 Channel 1080p Mobile DVR

lacksquare

**o** 

KOHLTECH

- 4 channels of 1080p AHD
- 1 channel of 1080p IP
- Solid State Design: Industrial SD
- Mirror Recording
- GPS Module and Accelerometer
- Supports 4G LTE for Live Viewing and Remote Management
- 3-Axis Internal Anti-Vibration Technology

#### KOHLTECH FLEET SAFETY SYSTEM

\*All items sold separately