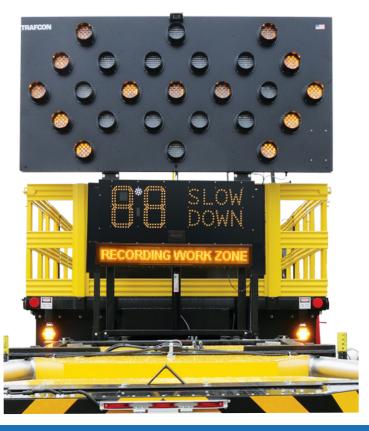

# Radar Message System

#### **COMMAND ATTENTION**

- White flashing LED strobes designed to command the drivers attention
- Advanced In-Radar traffic statistics option on any vehicle or build
- 10.5" digit height for optimal legibility at all hours in all conditions
- Change violator speed without a computer.
- Automatic speed compensation for rolling operations
- Multiple mounting options for maximum flexibility

## PROVEN EFFECTIVENESS

State and national research states that the most effective tool for decreasing driving speeds in a work-zone is a notification that alerts drivers to their speeds.

## **WORK-ZONE INDEPENDENCE**

The radar board works as a stand alone system in any work-zone providing statistics and protecting your crews 24-7.

## **WORK-ZONE FLEXIBILITY**

The radar system can operate as a stand alone system, with integrated tracking software to keep records of traffic speeds throughout the day and provide notification to traffic speeds in a work zone.