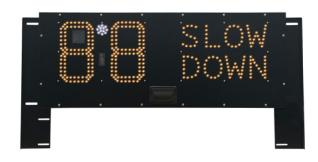

# Radar Message System

#### **COMMAND ATTENTION**

- White flashing LED strobes designed to command the drivers attention
- Advanced In-Radar traffic statistics option on any vehicle or build
- 10.5" digit height for optimal legibility at all hours in all conditions
- Change violator speed without a computer.
- Automatic speed compensation for rolling operations
- Multiple mounting options for maximum flexibility

## PROVEN EFFECTIVENESS

State and national research states that the most effective tool for decreasing driving speeds in a work-zone is a notification that alerts drivers to their speeds.