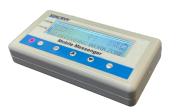

# **WIRELESS REMOTE**

- Preprogrammed messages and arrow functions
- Quick message selection
- Preview message before selecting
- Store up to 99 messages
- Connectivity Indicator
- LCD Screen