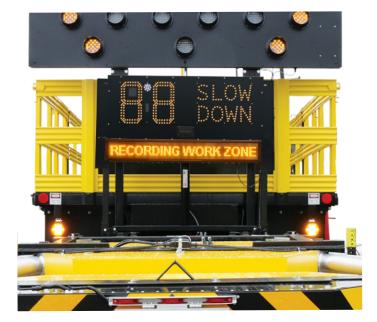

### **COMMAND ATTENTION**

#### • 5" Character height

- Highly visible amber LED display
- Split screen capability
- Quick message selection
- Store up to 99 messages
- Capable of displaying alphanumeric text and arrow patterns
- Multiple mounting options
- Extruded aluminum frame
- Integrates with KOHLTECH radar speed board

# **PROVEN EFFECTIVENESS**

State and national research states that the most effective tool for decreasing driving speeds in a work-zone is a notification that alerts drivers to upcoming hazards and conditions.