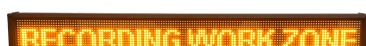

### **COMMAND ATTENTION**

#### • 5" Character height

- Highly visible amber LED display
- Split screen capability
- Quick message selection
- Store up to 99 messages
- Capable of displaying alphanumeric text and arrow patterns
- Multiple mounting options
- Extruded aluminum frame
- Integrates with KOHLTECH radar speed board