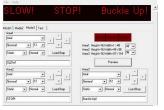

## **PROGRAMING SOFTWARE**

- · Program messages with arrow patterns and text
- · Preview message and save directly to the controller
- Split text area capability
- Edit a message previously saved

KOHLTECH | www.kohltechnology.com | info@kohltechnology.com