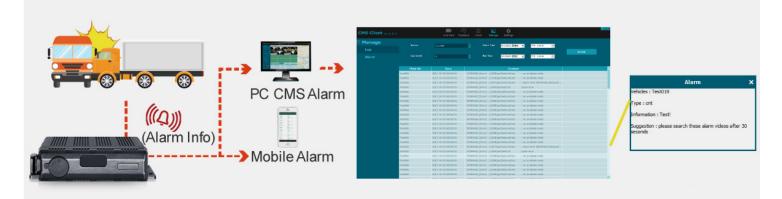

#### **Recording & Data Statistics**

Through the PC CMS Client or Mobile APP, the current location and historical driving trajectory of vehicles can be clearly queried on OS map & Google maps

Have any questions or need additional information? | Call us today at 877.708.7803