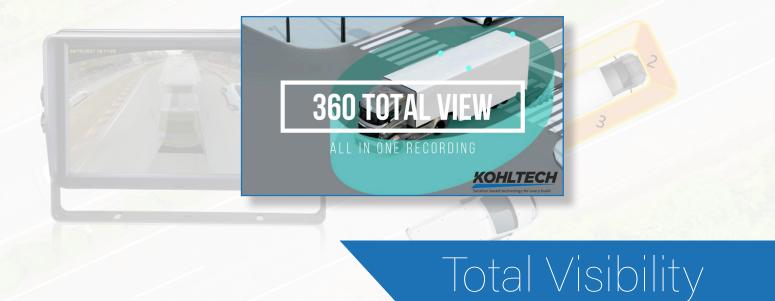

### WHY USE TOTAL VIEW?

Due to their size and length, trucks have larger blind spots than the average car, which means operators may not be able to see vehicles and pedestrians in these blind spots. KOHLTECH offers a solution to this problem with the Total View 360 camera system. Remove the blind spot, remove the risk and increase operational safety

#### **Total View**

Reduce your cost and increase safety with KOHLTECH'S Intelligent MDVR All-in-one 360 degree cameras. This system uses H.264/H.265 compression technology and supports real-time remote monitoring so you never miss a thing. Our fully integrated system can also offer blind spot detection or advanced driver assistance/driver safety monitoring without the need of additional equipment.