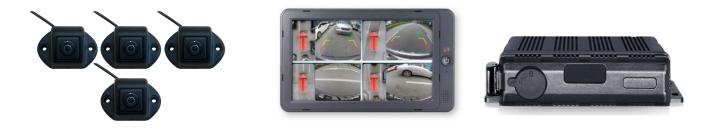

# 360° 8-Channel MDVR

#### **FEATURES**

- 1080p 190° HD cameras
- 8 channels of 1080p at 30fps
- Solid state storage (SSD+SD)
- HDMI video output
- Multiple trigger recording modes with 15 seconds
  pre-recording function
- Supports 4G/WIFI/GPS tracking
- Real-time remote monitoring on iOS, Android and Windows client
- Supports 7" or 10" HD 1080p touch screen monitor

## MDVR Specs

The integrated MDVR technology allows users to record and see live video feeds and download footage remotely. Never miss a thing with full 360 degree recording and driver monitoring with GPS tracking.