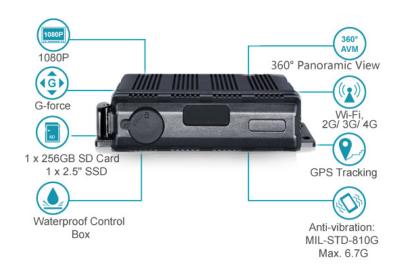

#### **FEATURES**

- 1080p 190° HD cameras
- 8 channels of 1080p at 30fps
- Solid state storage (SSD+SD)
- HDMI video output
- Multiple trigger recording modes with 15 seconds
  pre-recording function
- Supports 4G/WIFI/GPS tracking
- Real-time remote monitoring on iOS, Android and Windows client
- Supports 7" or 10" HD 1080p touch screen monitor

#### Video Recording

- Up to 2TB solid state drive
- 256GB SD card
- 8 channels of 1080p
- H.264/H.265 encoding