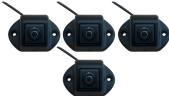

### WHY USE TOTAL VIEW?

Due to their size and length, trucks have larger blind spots than the average car, which means operators may not be able to see vehicles and pedestrians in these blind spots. KOHLTECH offers a solution to this problem with the Total View 360 camera system. Remove the blind spot, remove the risk and increase operational safety

#### **Total View**

Reduce your cost and increase safety with KOHLTECH'S Intelligent MDVR All-in-one 360 degree cameras. This system uses H.264/H.265 compression technology and supports real-time remote monitoring so you never miss a thing. Our fully integrated system can also offer blind spot detection or advanced driver assistance/driver safety monitoring without the need of additional equipment.