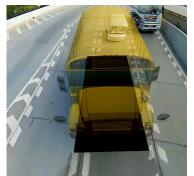

- HDMI video output
- Compatible with radar and parking sensors
- 3D/2D switchable image as well as optional landscape and portrait
- Supports 7" or 10" HD 1080p touch screen monitor

# System Features







### **Optional Video Recording**

KOHLTECH's optional 360 recording will enhance operational safety by providing full 360 views to prevent not only driving incidents but provide valuable video documentation for insurance claims and training opportunities.

## **Optional Features**

- Supports 2x 512GB SD cards
- Real time and recorded GPS
- WiFi and 4G connection
- Radar proximity sensors
- Forward Crash Warning (FCW)







### Switchable 2D & 3D











#### **Seamless HD View**







Seamless stitching



Display





## **Large Field Of View With Enhanced Rear View**











Have any questions or need additional information? | Call us today at 877.708.7803



**Front-view Camera Offers FCW** 





Distortion Correction



Seamless Stitching



Panoramic Image Synthesis Technology