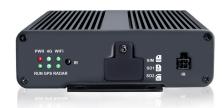

## **Optional Features**

- Supports 2x 512GB SD cards
- Real time and recorded GPS
- WiFi and 4G connection
- Radar proximity sensors
- Forward Crash Warning (FCW)