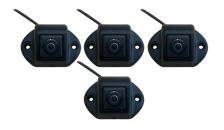

#### **FEATURES**

- 1080p 200° HD cameras
- 4 or 6 Channels of 1080p at 30fps
- 15-Second pre-record function
- HDMI video output
- Compatible with radar and parking sensors
- 3D/2D switchable image as well as optional landscape and portrait
- Supports 7" or 10" HD 1080p touch screen monitor