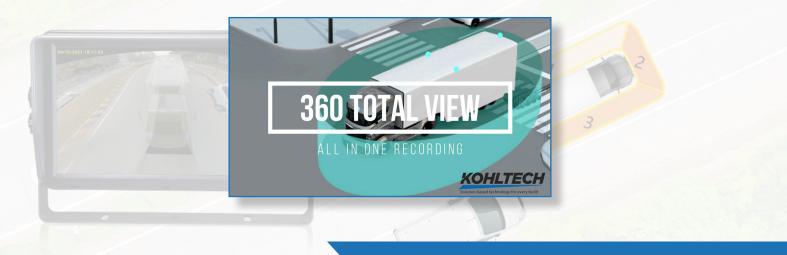

# WHY USE TOTAL VIEW?

Due to their size and length, trucks have larger blind spots than the average car, which means operators may not be able to see vehicles and pedestrians in these blind spots. KOHLTECH offers a solution to this problem with the Total View 360 camera system. Remove the blind spot, remove the risk and increase operational safety

#### **Total View**

The TotalView<sup>™</sup> 360 wrap-around image of vehicle surroundings fully eliminates blind spots, provides evidence at all angles, and allows for easy navigation of tight spaces.

360° Seamless video • 3D and 2D Switchable Views • Video Recording • FCW

Panoramic Views

Full HD 360 View

SD Recording