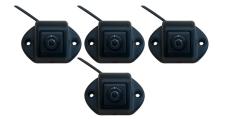

#### **FEATURES**

- 1080p 200° HD cameras
- 4 or 6 Channels of 1080p at 30fps
- 15-Second pre-record function
- HDMI video output
- Compatible with radar and parking sensors
- 3D/2D switchable image as well as optional landscape and portrait
- Supports 7" or 10" HD 1080p touch screen monitor