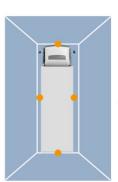

#### **Total View**

The TotalView<sup>™</sup> 360 wrap-around image of vehicle surroundings fully eliminates blind spots, provides evidence at all angles, and allows for easy navigation of tight spaces.

360° Seamless video • 3D and 2D Switchable Views • Video Recording • FCW

Panoramic Views

Full HD 360 View

SD Recording