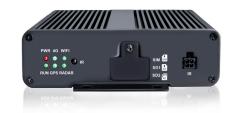

## **Optional Features**

- Supports 2x 512GB SD cards
- Real time and recorded GPS
- WiFi and 4G connection
- Radar proximity sensors
- Forward Crash Warning (FCW)