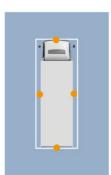

S**

- 1080p 200° HD cameras
- 4 or 6 Channels of 1080p at 30fps
- 15-Second pre-record function
- HDMI video output
- Compatible with radar and parking sensors
- 3D/2D switchable image as well as optional landscape and portrait
- Supports 7" or 10" HD 1080p touch screen monitor

# System Features







### **Optional Video Recording**

KOHLTECH's optional 360 recording will enhance operational safety by providing full 360 views to prevent not only driving incidents but provide valuable video documentation for insurance claims and training opportunities.

## **Optional Features**

- Supports 2x 512GB SD cards
- Real time and recorded GPS
- WiFi and 4G connection
- Radar proximity sensors
- Forward Crash Warning (FCW)







### Switchable 2D & 3D











#### **Seamless HD View**







Seamless stitching



Display





## **Large Field Of View With Enhanced Rear View**











Have any questions or need additional information? | Call us today at 877.708.7803



**Front-view Camera Offers FCW** 





Distortion Correction



Seamless Stitching



Panoramic Image Synthesis Technology