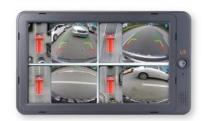

#### **Total View**

The TotalView<sup>™</sup> 360 wrap-around image of vehicle surroundings fully eliminates blind spots, provides evidence at all angles, and allows for easy navigation of tight spaces.

360° Seamless video • 3D and 2D Switchable Views • Video Recording • FCW

Panoramic Views

Full HD 360 View

SD Recording

### Switchable 2D & 3D

#### **Seamless HD View**

Seamless stitching

Display