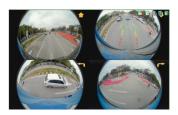

o see how it works!



#### **FEATURES**

- 1080p 200° HD cameras
- 4 or 6 Channels of 1080p at 30fps
- 15-Second pre-record function
- HDMI video output
- Compatible with radar and parking sensors
- 3D/2D switchable image as well as optional landscape and portrait
- Supports 7" or 10" HD 1080p touch screen monitor

# System Features







### **Optional Video Recording**

KOHLTECH's optional 360 recording will enhance operational safety by providing full 360 views to prevent not only driving incidents but provide valuable video documentation for insurance claims and training opportunities.

## **Optional Features**

- Supports 2x 512GB SD cards
- Real time and recorded GPS
- WiFi and 4G connection
- Radar proximity sensors
- Forward Crash Warning (FCW)







### Switchable 2D & 3D











#### **Seamless HD View**







Seamless stitching



Display





## **Large Field Of View With Enhanced Rear View**











Have any questions or need additional information? | Call us today at 877.708.7803



**Front-view Camera Offers FCW** 





Distortion Correction



Seamless Stitching



Panoramic Image Synthesis Technology