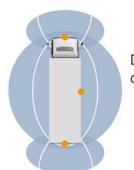

#### **Total View**

The TotalView<sup>™</sup> 360 wrap-around image of vehicle surroundings fully eliminates blind spots, provides evidence at all angles, and allows for easy navigation of tight spaces.

360° Seamless video • 3D and 2D Switchable Views • Video Recording • FCW

Panoramic Views

Full HD 360 View

SD Recording