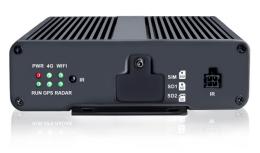

## **Optional Features**

- Supports 2x 512GB SD cards
- Real time and recorded GPS
- WiFi and 4G connection
- Radar proximity sensors
- Forward Crash Warning (FCW)

#### **FEATURES**

- 1080p 200° HD cameras
- 4 or 6 Channels of 1080p at 30fps
- 15-Second pre-record function
- HDMI video output
- Compatible with radar and parking sensors
- 3D/2D switchable image as well as optional landscape and portrait
- Supports 7" or 10" HD 1080p touch screen monitor