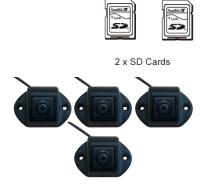

## **Optional Features**

- Supports 2x 512GB SD cards
- Real time and recorded GPS
- WiFi and 4G connection
- Radar proximity sensors
- Forward Crash Warning (FCW)

#### **FEATURES**

- 1080p 200° HD cameras
- 4 or 6 Channels of 1080p at 30fps
- 15-Second pre-record function
- HDMI video output
- Compatible with radar and parking sensors
- 3D/2D switchable image as well as optional landscape and portrait
- Supports 7" or 10" HD 1080p touch screen monitor