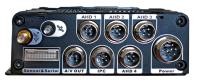

### **KEY FEATURES**

- 5 Channel 1080p Mobile DVR
- 4 channels of 1080p AHD •
- 1 channel of 1080p IP
- Solid State Design: SD + SSD Based Storage
- Mirror Recording: SD + SSD
- GPS Module and Accelerometer
- Supports 4G LTE for Live Viewing and Remote Management
- 3-Axis Internal Anti-Vibration Technology