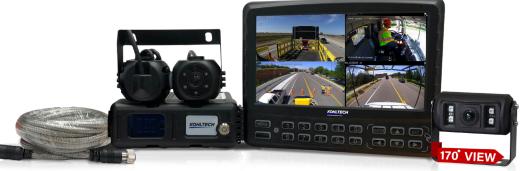

### **KEY FEATURES**

- 5 Channel 1080p Mobile DVR
- 4 channels of 1080p AHD •
- 1 channel of 1080p IP
- Solid State Design: SD + SSD Based Storage
- Mirror Recording: SD + SSD
- GPS Module and Accelerometer
- Supports 4G LTE for Live Viewing and Remote Management
- 3-Axis Internal Anti-Vibration Technology

# **ACCESS IS A TOUCH AWAY**

Our Rugged 7" Touch Screen Monitor allows instant camera and view changes. Search, play and export video in seconds without the need for a remote.