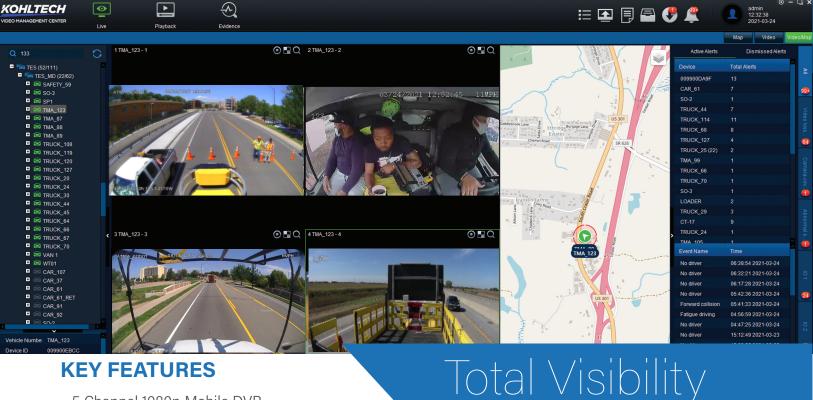

## MONITOR, MANAGE, TRACK

Available fleet software provides the ultimate in fleet monitoring, tracking and management. Real time alerts of vehicle impacts. Speed or location violations, and camera or DVR tampering.