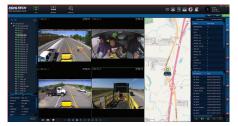

## CONNECTED

Monitor incidents live or retrieve video and GPS history from the hard drive over the air. Optional 4G LTE and Wi-Fi provide instant real-time access to video on the road or in the yard.

## MONITOR, MANAGE, TRACK

Available fleet software provides the ultimate in fleet monitoring, tracking and management. Real time alerts of vehicle impacts. Speed or location violations, and camera or DVR tampering.