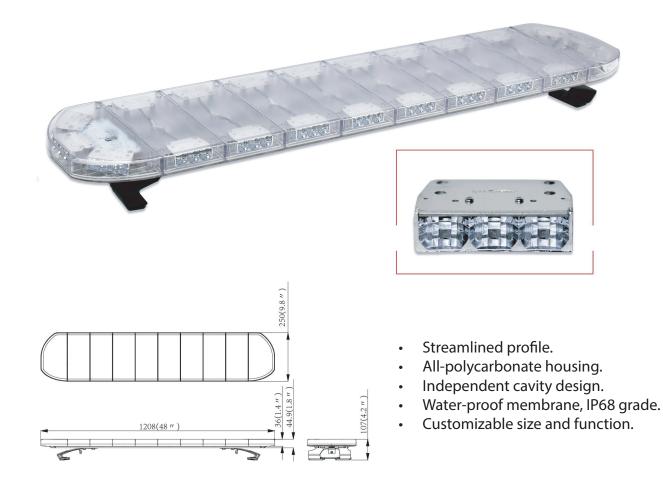

## Total Visibility

| ltem     | Color | Voltage | Max<br>Power | LED         | Flash pattern | Material                             | Certification        | Wire                                              |
|----------|-------|---------|--------------|-------------|---------------|--------------------------------------|----------------------|---------------------------------------------------|
| 011841A  | •     |         |              |             |               |                                      |                      | 2C*16AWG/1007,2C*22<br>AWG/1007                   |
| 011841B  |       | 12-24V  | 160W         | 66Pcs<br>3W | 29            | Cover: PC<br>Profile: Aluminum alloy | ECE R65<br>TA1000053 | Red:+<br>Black:GND                                |
| 011841BR |       |         |              |             |               |                                      |                      | Yellow:Flash pattern<br>selection<br>White:ON/OFF |