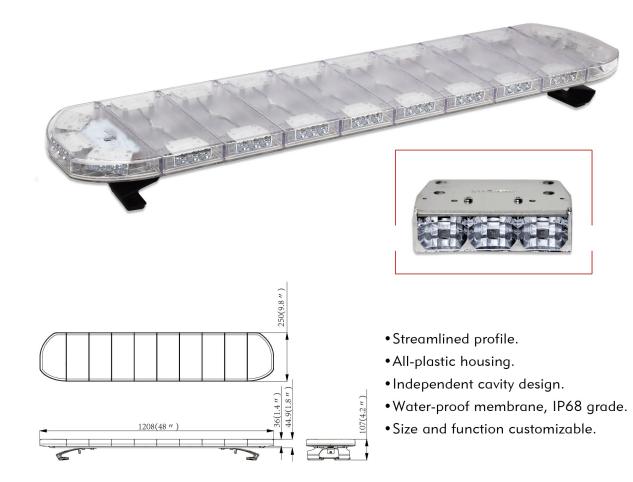

## Total Visibility

| ltem     | Color | Voltage | Max<br>Power      | LED         | Flash pattern | Material                             | Certification        | Wire                                                                    |
|----------|-------|---------|-------------------|-------------|---------------|--------------------------------------|----------------------|-------------------------------------------------------------------------|
| 011841A  | •     |         |                   |             |               |                                      |                      | 2C*16AWG/1007,2C*22<br>AWG/1007                                         |
| 011841B  | •     | 12-24V  | 160W <sup>6</sup> | 66Pcs<br>3W | 29            | Cover: PC<br>Profile: Aluminum alloy | ECE R65<br>TA1000053 | Red:+<br>Black:GND<br>Yellow:Flash pattern<br>selection<br>White:ON/OFF |
| 011841BR |       |         |                   |             |               |                                      |                      |                                                                         |